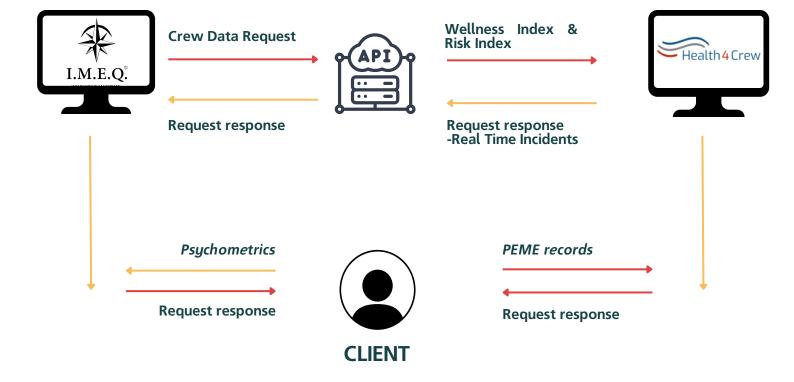

## **API DATA EXCHANGE FLOW**

| Comparing Image commanded   Job position IMEQ COMPANY   Ref/CID 2323/2345   Registration 2/12/2024   Date 2/12/2024   Completion 2/12/2024   Date 2/12/2024   Email ajdhdsj@imeq-<br>center.com   TRENDING GRAPH OF INDIVIDUAL THROUGHOUT TIME Report 1/2/2024 Report 2/2025 Report PDF <p< th=""><th>AL 360</th></p<>                                                                                                                                                                                                                                                                                                                                                                                                                                                                                                                                                                                                                                     | AL 360                              |
|------------------------------------------------------------------------------------------------------------------------------------------------------------------------------------------------------------------------------------------------------------------------------------------------------------------------------------------------------------------------------------------------------------------------------------------------------------------------------------------------------------------------------------------------------------------------------------------------------------------------------------------------------------------------------------------------------------------------------------------------------------------------------------------------------------------------------------------------------------------------------------------------------------------------------------------------------------------------------------------------------------------------------------------------------------------------------------------------------------------------------------------------------------------------------------------------------------------------------------------------------------------------------------------------------------------------------------------------------------------------------------------------------------------------------------------------------------------------------------------------------------------------------------------------------------------------------------------------------------------------------------------------------------------------------------------------------------------------------------------------------------------------------------------------------------------------------------------------------------------------------------------------------------------------|-------------------------------------|
| Date:     Company     MEQ COMPANY   Active   VEST     MEQ COMPANY   Active   YES     Email     aidhdsjømedre     Active     YES     Email     aidhdsjømedre     Active     YES     Email     aidhdsjømedre     Active     YES     Email     aidhdsjømedre     Active     YES     Email     aidhdsjømedre     Active     YES        Active        Active                    Active <td></td>                                                                                                                                                                                                                                                                                                                                                                                                                                                                                                                                                                                                                                                                                                                                                                                                                                                                                                                                                                                                                                                                                                                                                                                                                                                                                                                                                                                                                                                                                                                            |                                     |
| FIT for duty Pack: Ocean iii MFS/ 89%   Job Position Master Purpose: Retention   Risks: 0 Notes: Retake Recommended   Job position IMEQ COMPANY   Job position IMEQ COMPANY   Ref/CID 2323/2345   Registration 2/12/2024   Date 2/12/2024   Competion 2/12/2024   Renail ajdhdsjølmen-<br>center.com   Image Company IMEQ COMPANY   Ref/CID 2323/2345   Renowal Date: 12/3/2025   Sceduled 12/3/2025   Sceduled 12/3/2025   Sceduled 12/3/2025   Scenenshots Screenshots   Report PDF    Certification report Screenshots Screenshots Risks:                                                                                                                                                                                                                                                                                                                                                                                                                                                                                                                                                                                                                                                                                                                                                                                                                                                                                                                                                                                                                                                                                                                                                                                                                                                                                                                                                                           | 14Crew                              |
| FIT for duly     Job Position     Master     Job Position     MEQ COMPANY   Job position   MEQ COMPANY   Job position   MEQ COMPANY   Job position   MEQ COMPANY   Job position   MEQ COMPANY   Job position   MEQ COMPANY   Job position   MEQ COMPANY   Job position   MEQ COMPANY   Job position   MEQ COMPANY   Job position   MEQ COMPANY   Job position   MEQ COMPANY   Job position   MEQ COMPANY   Job position   MEQ COMPANY   Job position   MEQ COMPANY   Job position   MEQ COMPANY   Job position   MEQ COMPANY   Ref/CID   2323/2345   Registration   2/12/2024   Active   YES P   Email   ajdhdsj@imec-   Contert.com                                                                                                                                                                                                                                                                                                                                                                                                                                                                                                                                                                                                                                                                                                                                                                                                                                                                                                                                                                                                                                                                                                                                                                                                                                                                                   |                                     |
| FIT for duy     Job Position     MEQ COMPANY   Job position   MEQ COMPANY   Job position   MEQ COMPANY   Job position   MEQ COMPANY   Job position   MEQ COMPANY   Ref/CID   2323/2345   Registration   2/12/2024   Completion   2/12/2024   Active   YES   Email   aidhdsj@imer_center.com     13/d/1800     Job Position     Master   HEALTH     Purpose:   Retention   Risk:   Que   212/2024   Active   YES     Email     aidhdsj@imer_center.com     13/d/1800     Trending center.com     13/d/1800     Active     YES     Email     aidhdsj@imer_center.com     13/d/1800     Active     YES     Tennoing center.com     13/d/1800     Active     Active     Active     Active     Active     13/d/1800     Imail Internet intern                                                                                                                                                                                                                                                                                                                                                                                                                                                                                                                                                                                                                                                                                                                                                                                                                                                                                                                                                                                                                               |                                     |
| Company IMEQ COMPANY   Job position IMEQ COMPANY   Job position IMEQ COMPANY   Ref/CID 2323/2345   Registration 2/12/2024   Date 2/12/2024   Active YES   Email ajdhdsj@imeq*   Active YES                                                                                                                                                                                                                                                                                                                                                                                                                                                                                                                                                                                                                                                                                                                                                                                                                                                                                                                                                                                                                                                                                                                                                                                                                                                                                                                                                                                                                                                                                                                                                                                                                                                                                                                             | DEX 87%                             |
| Company IMEQ COMPANY   Job position IMEQ COMPANY   Job position IMEQ COMPANY   Ref/CID 2323/2345   Registration 2/12/2024   Date 2/12/2024   Active YES   Email ajdhdsj@imeq-<br>center.com   Notes: Report PDF Certification report Screenshots                                                                                                                                                                                                                                                                                                                                                                                                                                                                                                                                                                                                                                                                                                                                                                                                                                                                                                                                                                                                                                                                                                                                                                                                                                                                                                                                                                                                                                                                                                                                                                                                                                                                       |                                     |
| Company IMEQ COMPANY   Job position IMEQ COMPANY   Job position IMEQ COMPANY   Ref/CID 2323/2345   Registration 2/12/2024   Date 2/12/2024   Completion 2/12/2024   Date 2/12/2024   Active YES     Email ajdhdsj@imeq-center.com   Notes: Report PDF     Trending GRAPH of INDividual THROUGHOUT TIME     RISKS                                                                                                                                                                                                                                                                                                                                                                                                                                                                                                                                                                                                                                                                                                                                                                                                                                                                                                                                                                                                                                                                                                                                                                                                                                                                                                                                                                                                                                                                                                                                                                                                       |                                     |
| Compariy Integ Company   Job position IMEQ COMPANY   Ref/CID 2323/2345   Registration 2/12/2024   Date 2/12/2024   Completion 2/12/2024   Date 2/12/2024   Completion 2/12/2024   Report PDF Certification report   Report PDF Certification report   Screenshots RISKS                                                                                                                                                                                                                                                                                                                                                                                                                                                                                                                                                                                                                                                                                                                                                                                                                                                                                                                                                                                                                                                                                                                                                                                                                                                                                                                                                                                                                                                                                                                                                                                                                                                | The individual seems to be having a |
| Job position IMEQ COMPANY   Ref/CID 2323/2345   Registration 2/12/2024   Date 2/12/2024   Completion 2/12/2024   Active YES   Email ajdhdsj@imeq-<br>center.com   Image: Comparison of the provide o | forming with                        |
| Ref/CID 2323/2345   Registration 2/12/2024   Date 2/12/2024   Completion 2/12/2024   Date 12/3/2025   Report PDF Certification report   Screenshots Screenshots   RISKS                                                                                                                                                                                                                                                                                                                                                                                                                                                                                                                                                                                                                                                                                                                                                                                                                                                                                                                                                                                                                                                                                                                                                                                                                                                                                                                                                                                                                                                                                                                                                                                                                                                                                                                                                | a resource time &                   |
| Registration   Date   2/12/2024   Completion   Date   2/12/2024   Active   YES     Email   ajdhdsj@imeq-   center.com     12/2/1000     Renewal Date:   12/3/2025     Sceduled   Deletion   12/3/2025     Sceduled   Deletion   12/3/2025     Sceduled   Deletion   2/12/2024     Report PDF   Certification report   Screenshots     RISKS                                                                                                                                                                                                                                                                                                                                                                                                                                                                                                                                                                                                                                                                                                                                                                                                                                                                                                                                                                                                                                                                                                                                                                                                                                                                                                                                                                                                                                                                                                                                                                            |                                     |
| Date     2/12/2024       Completion     2/12/2024       Date     2/12/2024       Active     YES I       Email     ajdhdsj@imeq-<br>center.com       12/4/1000     TRENDING GRAPH OF INDIVIDUAL THROUGHOUT TIME                                                                                                                                                                                                                                                                                                                                                                                                                                                                                                                                                                                                                                                                                                                                                                                                                                                                                                                                                                                                                                                                                                                                                                                                                                                                                                                                                                                                                                                                                                                                                                                                                                                                                                         |                                     |
| Date     2/12/2024       Active     YES       Email     ajdhdsj@imeq-<br>center.com       12/d/1990     TRENDING GRAPH OF INDIVIDUAL THROUGHOUT TIME                                                                                                                                                                                                                                                                                                                                                                                                                                                                                                                                                                                                                                                                                                                                                                                                                                                                                                                                                                                                                                                                                                                                                                                                                                                                                                                                                                                                                                                                                                                                                                                                                                                                                                                                                                   |                                     |
| Email ajdhdsj@imeq-<br>center.com Trending graph of individual Throughout Time RISKS                                                                                                                                                                                                                                                                                                                                                                                                                                                                                                                                                                                                                                                                                                                                                                                                                                                                                                                                                                                                                                                                                                                                                                                                                                                                                                                                                                                                                                                                                                                                                                                                                                                                                                                                                                                                                                   |                                     |
| Center.com                                                                                                                                                                                                                                                                                                                                                                                                                                                                                                                                                                                                                                                                                                                                                                                                                                                                                                                                                                                                                                                                                                                                                                                                                                                                                                                                                                                                                                                                                                                                                                                                                                                                                                                                                                                                                                                                                                             |                                     |
|                                                                                                                                                                                                                                                                                                                                                                                                                                                                                                                                                                                                                                                                                                                                                                                                                                                                                                                                                                                                                                                                                                                                                                                                                                                                                                                                                                                                                                                                                                                                                                                                                                                                                                                                                                                                                                                                                                                        | S                                   |
| DOB 12/4/1990 ALCOHOLIC PATTERNS                                                                                                                                                                                                                                                                                                                                                                                                                                                                                                                                                                                                                                                                                                                                                                                                                                                                                                                                                                                                                                                                                                                                                                                                                                                                                                                                                                                                                                                                                                                                                                                                                                                                                                                                                                                                                                                                                       |                                     |
| Language FR 0 12/4/2025                                                                                                                                                                                                                                                                                                                                                                                                                                                                                                                                                                                                                                                                                                                                                                                                                                                                                                                                                                                                                                                                                                                                                                                                                                                                                                                                                                                                                                                                                                                                                                                                                                                                                                                                                                                                                                                                                                |                                     |
| ACOPIAL A                                                                                                                                                                                                                                                                                                                                                                                                                                                                                                                                                                                                                                                                                                                                                                                                                                                                                                                                                                                                                                                                                                                                                                                                                                                                                                                                                                                                                                                                                                                                                                                                                                                                                                                                                                                                                                                                                                              |                                     |