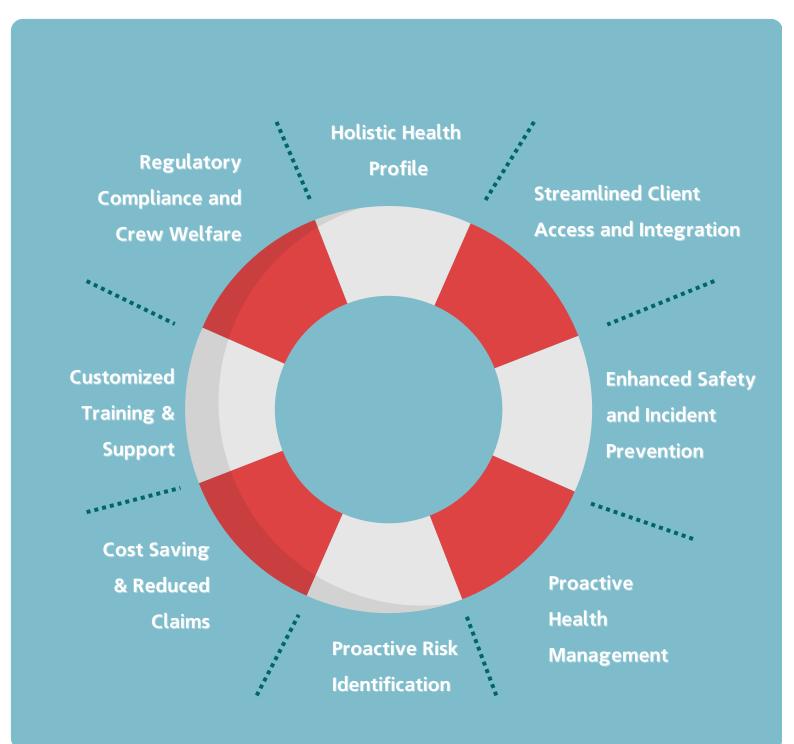

## WHY CREW VITAL 360

From Reduced Incidents to Improved Efficiency, See the Value Behind Proactive Health Management.

Why Choose CrewVital 360?

- Proactive health management improves crew safety, retention, and performance.
- Reduced costs directly impact your bottom line, ensuring a strong return on investment.
- Integrated platform streamlines health monitoring, making it easier to maintain high standards onboard.

Comprehensive Health Assessment: Integrated mental and physical health data.

Proactive Risk Management: Predictive analytics for safer operations.

Real-Time Monitoring: Instant insights and support for critical health events.