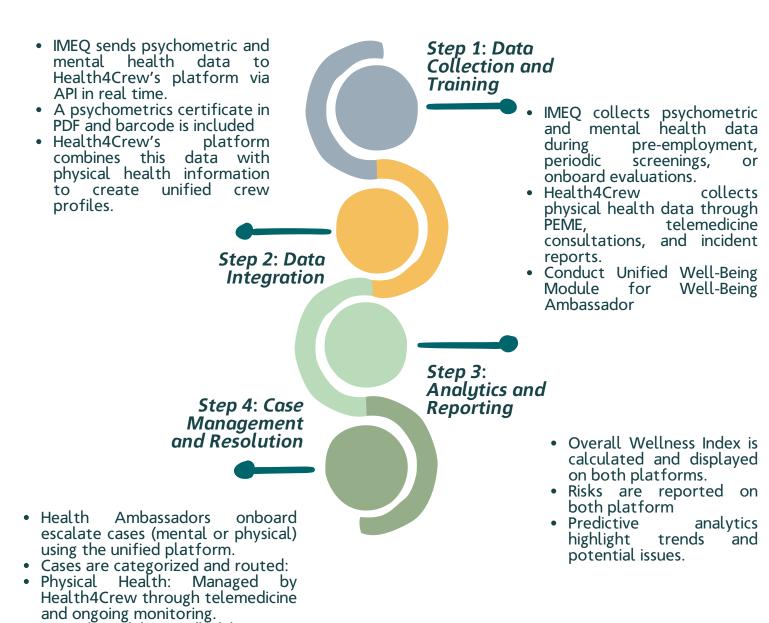

## WORKFLOW

 Mental Health: Handled by IMEQ, including consultations and follow-ups.

 Both teams document case resolutions and update records in the shared platform.

"A Unique Solution for Unified Crew Health"

### Real-Time Monitoring and Incident Management

- Continuous monitoring of physical and mental health.
- Immediate flagging of high-risk indicators for intervention.
- Integration with telemedicine (Health4Crew) and consulting services (IMEQ).
- iSupport for Crew

### Holistic Risk Analysis

- Merges Health4Crew's physical health risks and IMEQ's mental health risks into a unified risk profile.
- Predictive analytics for proactive identification of potential onboard risks.

### **Psychometrics & Medical**

- Every crew member undergoes psychometric assessments to evaluate mental fitness and resilience.
- Pre-Employment Medical Examinations (PEME) to ensure physical readiness for the demanding maritime environment.

#### **Overall Wellness Index**

- Combines physical health metrics from Health4Crew and mental health assessments from IMEQ Center.
- Provides a single comprehensive percentage representing an individual's health status (e.g., 85% Overall Wellness).
- Includes certification of mental fitness and "Fitness for Duty" status.