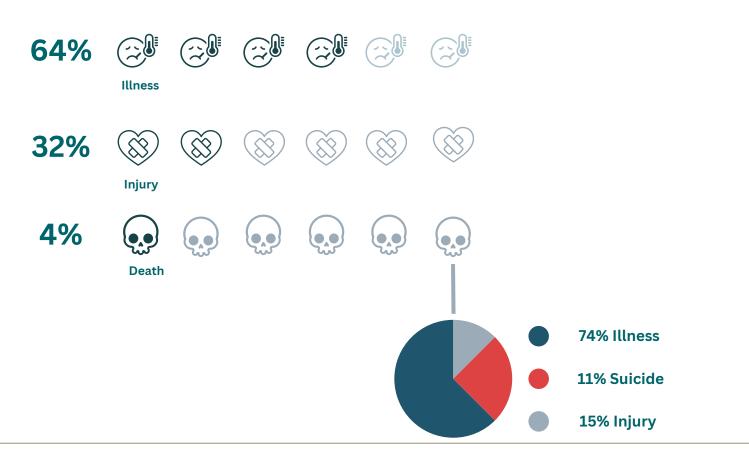

#### TYPES OF GARD CREW CLAIMS IN NUMBERS EXCLUDING COVID-19 (2019-2023)

\$20.000 PV annually Minimized Medical Evacuation Costs because of Real-Time Monitoring

- Cost of a single medical evacuation: \$20,000.
- Avoiding one evacuation saves \$20,000 annually per vessel.

Enhanced Operational Efficiency

- Fewer delays due to health-related issues improve fleet productivity.
- Example Savings: Avoiding one operational delay saves \$10,000-\$15,000 per incident.

Fewer Onboard

%

- Average cost per incident (medical emergency, port deviation): \$100,000.
- Reducing incidents from 1.5 to 1 per year saves \$50,000 annually per vessel.

\$10,000 – \$15,000 PV annually